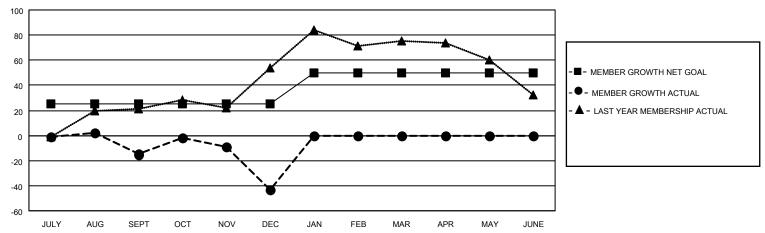

#### GOALS AND ACTUAL MEMBERS CUMULATIVE

| DROPPED CLUBS: 0 |    | 11 CLUBS OF 60 ADDED 1 OR<br>MORE NEW MEMBERS | GENDER DISTRIBUTION                |              |  |
|------------------|----|-----------------------------------------------|------------------------------------|--------------|--|
|                  |    | WORL NEW WEWDERO                              | MALE                               | 535 (42.46%) |  |
|                  |    |                                               | FEMALE                             | 725 (57.54%) |  |
| DROPPED MEMBERS  |    |                                               | NON BINARY                         | 0 (0.00%)    |  |
|                  |    |                                               | PREFER NOT TO ANSWER               | 0 (0.00%)    |  |
| DECEASED         | 1  |                                               |                                    |              |  |
| CLUB CANCELLED   | 0  | CLICK HERE FOR CUMULATIVE                     | TOTAL FAMILY UNIT MEMBERS          | 122          |  |
| OTHER            | 71 | MEMBERSHIP DATA                               |                                    |              |  |
| TOTAL            | 72 |                                               | FAMILY MEMBERS PAYING HALF DUES 70 |              |  |
|                  |    |                                               |                                    |              |  |